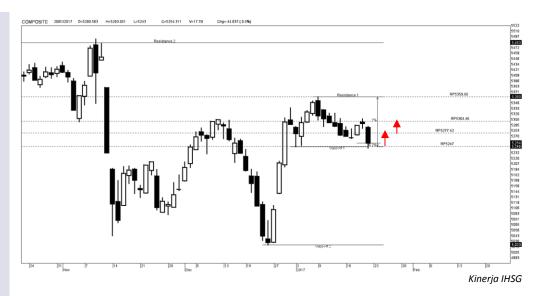

# **Signal** Positive

Last 5.254

Target 5.280

52wk Range 4,408 - 5,491

#### Highlight

Potensi IHSG cenderung menguat untuk menguji level 5.277 hingga 5.280

Potensi pelemahan tersebut isertai dengan kondisi IHSG yang berada pada area support dan berada di atas rata rata kinerja selama 25 hari sebelumnya

| Resistance 3 | 5,362 | Support 1 | 5,234 |
|--------------|-------|-----------|-------|
| Resistance 2 | 5,313 | Support 2 | 5,214 |
| Resistance 1 | 5,284 | Support 3 | 5,165 |
| Pivot Point  | 5,264 |           |       |

#### Support & Resistance IHSG

Kinerja IHSG