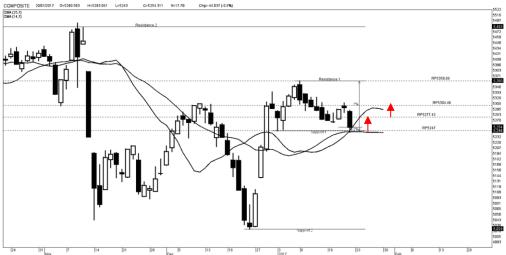

# **Signal** Positive

Last 5.254

Target 5.280

52wk Range 4,408 - 5,491

#### Highlight

Potensi IHSG cenderung menguat untuk menguji level 5.277 hingga 5.280

Potensi pelemahan tersebut isertai dengan kondisi IHSG yang berada pada area support dan berada di atas rata rata kinerja selama 25 hari sebelumnya

| Resistance 3 | 5,362 | Support 1 | 5,234 |
|--------------|-------|-----------|-------|
| Resistance 2 | 5,313 | Support 2 | 5,214 |
| Resistance 1 | 5,284 | Support 3 | 5,165 |
| Pivot Point  | 5,264 |           |       |

#### Support & Resistance IHSG

Kinerja IHSG